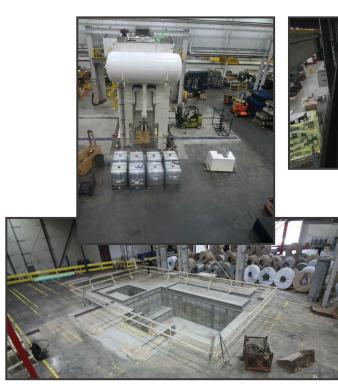

# COMPLETE INDUSTRIAL CONTRACTING SOLUTIONS

Press Pits and Machine Foundations

Steel Design Fabrication and Construction

Concrete Flatwork

PRESS PITS

AND MACHINE

FOUNDATIONS

Delta Industrial is a design – build specialist, recognized as a leading foundation contractor by most major machine and press manufacturers. With a unique ability to work directly with the manufacturer and customer, Delta is able to utilize the drawings of the newly acquired machine or press to generate a foundation specifically tailored to accommodate the customers specialized needs.

#### It's not just digging and pouring... Did you consider:

- Construction Process Description (shoring, dewatering, forming)
- Additional Services (special concrete
- mix designs, vibro pads)
- Bolster Rails
- Tie-Rod Sumps
- Trenching
- Conveyor Systems
- Diamond Plating

Delta also provides programs for "Turn-Key" installations to encompass all rigging, electrical/mechanical, floor plating, roof raises or even building additions.

Press Pits and Machine Foundations

Steel Design Fabrication and Construction