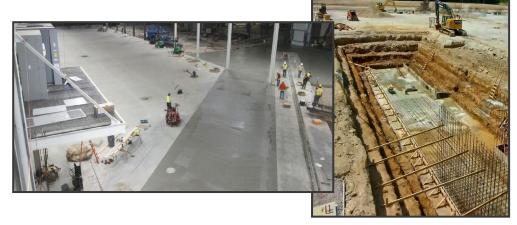

Concrete Flatwork

As a recognized leader in industrial and commercial concrete, Delta Industrial has built a reputation for engineering superior quality finished products. From concrete flatwork through steel work and machine foundations, Delta Industrial prides itself in establishing the benchmark for quality industrial work while seeking the ultimate contracting solution.

As you look around your factory or office, the effects of weather and traffic on your concrete areas are all too obvious. New cracks, chipped floors, pot-holes and slab heavel are only a short list of the problems that you may see. Not only are these areas an eyesore, but they place undue stress on your factory equipment and may even create an unsafe work environment for your employees.

Delta Industrial can help. Delta can remove and replace these damaged areas in a manner that is managed efficiently so as to not disrupt your production schedule. In addition, Delta works directly with the concrete batch facilities, allowing us the ability to offer our customers specially-engineered concrete mix designs to facillitate usage within 72 hours.