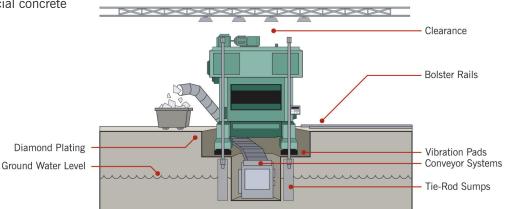

#### It's not just digging and pouring... Did you consider:

- Construction Process Description (shoring, dewatering, forming)
- Additional Services (special concrete
- mix designs, vibro pads)
- Bolster Rails
- Tie-Rod Sumps
- Trenching
- Conveyor Systems
- Diamond Plating