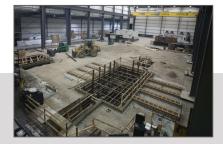

# Global OEM chooses Delta Industrial for advance, concrete and steel design.

**Ooletwah, Tennessee** - Delta Industrial provided the design and installation of a PAMA milling machine foundation and an advanced light and heavy shoring system. A continuous pour of the thick mass foundation was required for the base. This project also included furnishing and installing of the steel embeds,

grouting of machine anchor pockets, wet curing the foundation, and consisted of 1,500 CY of concrete. Boom! Delta Industrial, the edge of the art, for industrial construction contracting solutions.