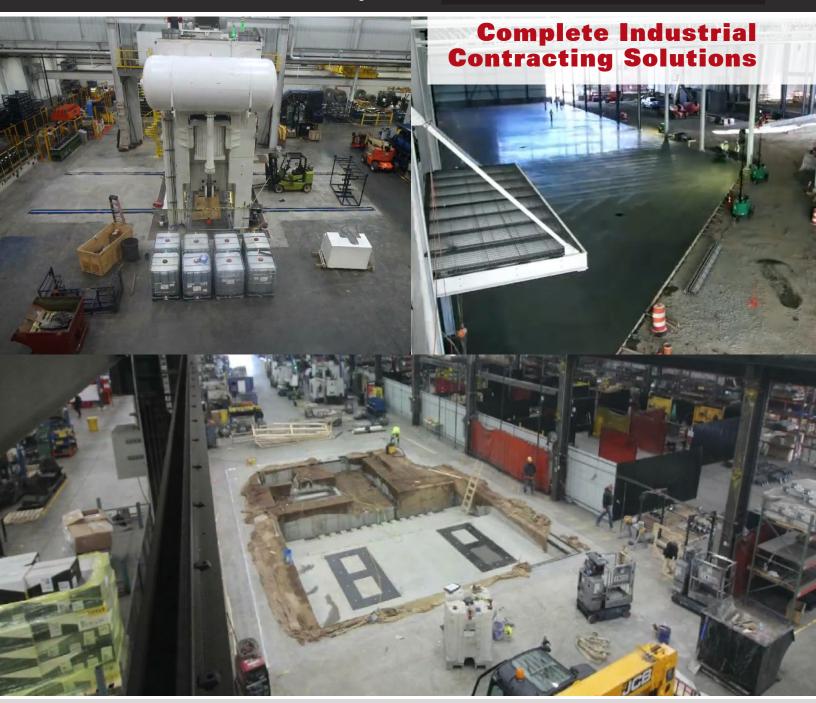

## Complete Industrial Contracting Solutions

586.598.1390 www.deltaconcrete.com

Press Pits and Machine Foundations

Steel Design Fabrication and Construction

Concrete Flatwork

## Global OEM chooses Delta Industrial for advance, concrete and steel design.

**Athens, Tennessee** — Delta Industrial provided the design and installation of a 2200T Eagle Press foundation and a light and heavy shoring system. Scope of work included installing slab on grade, bearing piles, and bolster foundations. This project also included furnishing and installing embedded steel, utility trenches, two steel stairways, press mezzanine, and press plating. Another Delta Industrial complete, industrial, design, build, contracting solution.

# Global OEM chooses Delta Industrial for advance, concrete and steel design.

**Ooletwah, Tennessee** - Delta Industrial provided the design and installation of a PAMA milling machine foundation and an advanced light and heavy shoring system. A continuous pour of the thick mass foundation was required for the base. This project also included furnishing and installing of the steel embeds,

grouting of machine anchor pockets, wet curing the foundation, and consisted of 1,500 CY of concrete. Boom! Delta Industrial, the edge of the art, for industrial construction contracting solutions.