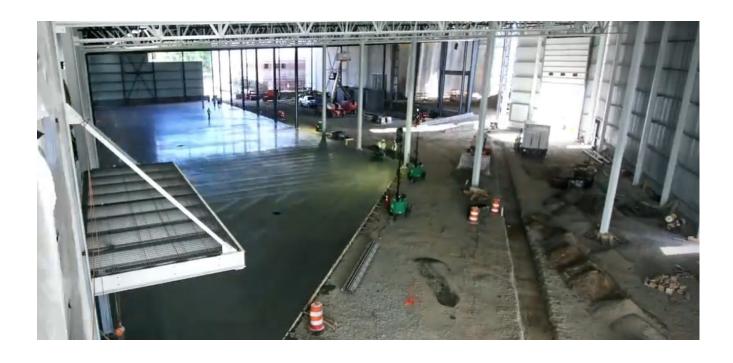

# Global OEM chooses Delta Industrial for advance, concrete and steel design.

**Ooletwah, Tennessee** - Delta Industrial provided the design and installation of a PAMA milling machine foundation and an advanced light and heavy shoring system. A continuous pour of the thick mass foundation was required for the base. This project also included furnishing and installing of the steel embeds,

grouting of machine anchor pockets, wet curing the foundation, and consisted of 1,500 CY of concrete. Boom! Delta Industrial, the edge of the art, for industrial construction contracting solutions.