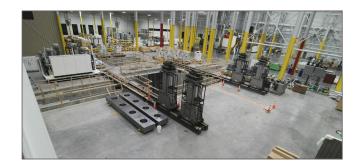

# DELTA INDUSTRIAL STEERS PRESS PIT SOLUTION INTO PLACE FOR ANOTHER SUPPLIER OF THE LATEST AUTOMOTIVE TECHNOLOGY

**Blanchester, Ohio** - Delta provided a turnkey foundation package consisting of design, demolition, earth shoring, concrete foundation, press sole plates, and load-rated steel floor plate. The final location of the press foundation presented some challenges, as Delta needed to uncap and demolish an existing pit wall that fell within the new footprint. Simultaneously, they had to excavate and shore other areas to ensure the work could be safely conducted. Additionally, since the location was adjacent to operational equipment, dust protection measures were installed to minimize disruption to plant operations. The crew efficiently used one of Delta's demo hammers to complete the demolition of the existing foundation, and they successfully finished the press foundation in under four weeks.

# SEATED IN THE FRONT ROW OF OEMS FOR QUALITY AND REACH. DELTA WAS A GOOD MATCH WITH A NEXT LEVEL INDUSTRIAL PRESS FOUNDATION

Lorain, Ohio - When Delta was awarded the contract for the installation of 1500T and 600T press foundations, bolster foundations, conveyor pits, looping pits, engineered load-rated floor plating, and approximately 9,000 SF of slab on grade, there was little time to spare as the presses were already onsite and ready to be installed. Delta's team immediately began installing the Delta-designed shoring system on both press foundations simultaneously. The onsite crew worked diligently on both foundations, seven days a week, until the job was complete. The project concluded with the placement of the slab on grade using Delta's Somero laser screed to ensure flatness and levelness of the floor.