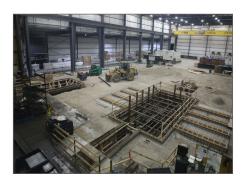

### DELTA INDUSTRIAL IS STURDY AND STEADY WITH COMPLETE INDUSTRIAL CONTRACTING SOLUTIONS

Winchester, Kentucky - Delta was contracted to install a Schuler press foundation for a client in Kentucky. The sequencing and schedule were crucial in order to meet the press delivery schedule. Despite ongoing design changes that added complexity to the project, the project management and field teams effectively managed and implemented these changes while maintaining the schedule. A key factor in achieving this was Delta's ability to fabricate the steel embeds and promptly deliver them to the site as changes occurred. Apart from the press foundation, Delta also installed a structural deck, trenches, waterproofing, press sole plates, 1" steel fit-up plate, stairs and guardrail, and approximately 20,000 SF of slab on grade. The project was completed with ample cure time for the press to be installed as planned.

# DELTA INDUSTRIAL STEERS PRESS PIT SOLUTION INTO PLACE FOR ANOTHER SUPPLIER OF THE LATEST AUTOMOTIVE TECHNOLOGY

**Blanchester, Ohio** - Delta provided a turnkey foundation package consisting of design, demolition, earth shoring, concrete foundation, press sole plates, and load-rated steel floor plate. The final location of the press foundation presented some challenges, as Delta needed to uncap and demolish an existing pit wall that fell within the new footprint. Simultaneously, they had to excavate and shore other areas to ensure the work could be safely conducted. Additionally, since the location was adjacent to operational equipment, dust protection measures were installed to minimize disruption to plant operations. The crew efficiently used one of Delta's demo hammers to complete the demolition of the existing foundation, and they successfully finished the press foundation in under four weeks.

# SEATED IN THE FRONT ROW OF OEMS FOR QUALITY AND REACH. DELTA WAS A GOOD MATCH WITH A NEXT LEVEL INDUSTRIAL PRESS FOUNDATION

Lorain, Ohio - When Delta was awarded the contract for the installation of 1500T and 600T press foundations, bolster foundations, conveyor pits, looping pits, engineered load-rated floor plating, and approximately 9,000 SF of slab on grade, there was little time to spare as the presses were already onsite and ready to be installed. Delta's team immediately began installing the Delta-designed shoring system on both press foundations simultaneously. The onsite crew worked diligently on both foundations, seven days a week, until the job was complete. The project concluded with the placement of the slab on grade using Delta's Somero laser screed to ensure flatness and levelness of the floor.