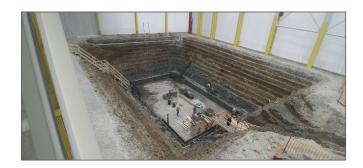

# DELTA INDUSTRIAL STEERS PRESS PIT SOLUTION INTO PLACE FOR ANOTHER SUPPLIER OF THE LATEST AUTOMOTIVE TECHNOLOGY

**Blanchester, Ohio** - Delta provided a turnkey foundation package consisting of design, demolition, earth shoring, concrete foundation, press sole plates, and load-rated steel floor plate. The final location of the press foundation presented some challenges, as Delta needed to uncap and demolish an existing pit wall that fell within the new footprint. Simultaneously, they had to excavate and shore other areas to ensure the work could be safely conducted. Additionally, since the location was adjacent to operational equipment, dust protection measures were installed to minimize disruption to plant operations. The crew efficiently used one of Delta's demo hammers to complete the demolition of the existing foundation, and they successfully finished the press foundation in under four weeks.

# SEATED IN THE FRONT ROW OF OEMS FOR QUALITY AND REACH. DELTA WAS A GOOD MATCH WITH A NEXT LEVEL INDUSTRIAL PRESS FOUNDATION

Lorain, Ohio - When Delta was awarded the contract for the installation of 1500T and 600T press foundations, bolster foundations, conveyor pits, looping pits, engineered load-rated floor plating, and approximately 9,000 SF of slab on grade, there was little time to spare as the presses were already onsite and ready to be installed. Delta's team immediately began installing the Delta-designed shoring system on both press foundations simultaneously. The onsite crew worked diligently on both foundations, seven days a week, until the job was complete. The project concluded with the placement of the slab on grade using Delta's Somero laser screed to ensure flatness and levelness of the floor.