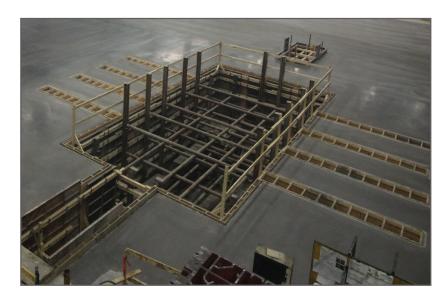

### DELTA INDUSTRIAL IS STURDY AND STEADY WITH COMPLETE INDUSTRIAL CONTRACTING SOLUTIONS

Winchester, Kentucky - Delta was contracted to install a Schuler press foundation for a client in Kentucky. The sequencing and schedule were crucial in order to meet the press delivery schedule. Despite ongoing design changes that added complexity to the project, the project management and field teams effectively managed and implemented these changes while maintaining the schedule. A key factor in achieving this was Delta's ability to fabricate the steel embeds and promptly deliver them to the site as changes occurred. Apart from the press foundation, Delta also installed a structural deck, trenches, waterproofing, press sole plates, 1" steel fit-up plate, stairs and guardrail, and approximately 20,000 SF of slab on grade. The project was completed with ample cure time for the press to be installed as planned.

# DELTA INDUSTRIAL STEERS PRESS PIT SOLUTION INTO PLACE FOR ANOTHER SUPPLIER OF THE LATEST AUTOMOTIVE TECHNOLOGY

**Blanchester, Ohio** - Delta provided a turnkey foundation package consisting of design, demolition, earth shoring, concrete foundation, press sole plates, and load-rated steel floor plate. The final location of the press foundation presented some challenges, as Delta needed to uncap and demolish an existing pit wall that fell within the new footprint. Simultaneously, they had to excavate and shore other areas to ensure the work could be safely conducted. Additionally, since the location was adjacent to operational equipment, dust protection measures were installed to minimize disruption to plant operations. The crew efficiently used one of Delta's demo hammers to complete the demolition of the existing foundation, and they successfully finished the press foundation in under four weeks.

# SEATED IN THE FRONT ROW OF OEMS FOR QUALITY AND REACH. DELTA WAS A GOOD MATCH WITH A NEXT LEVEL INDUSTRIAL PRESS FOUNDATION

Lorain, Ohio - When Delta was awarded the contract for the installation of 1500T and 600T press foundations, bolster foundations, conveyor pits, looping pits, engineered load-rated floor plating, and approximately 9,000 SF of slab on grade, there was little time to spare as the presses were already onsite and ready to be installed. Delta's team immediately began installing the Delta-designed shoring system on both press foundations simultaneously. The onsite crew worked diligently on both foundations, seven days a week, until the job was complete. The project concluded with the placement of the slab on grade using Delta's Somero laser screed to ensure flatness and levelness of the floor.