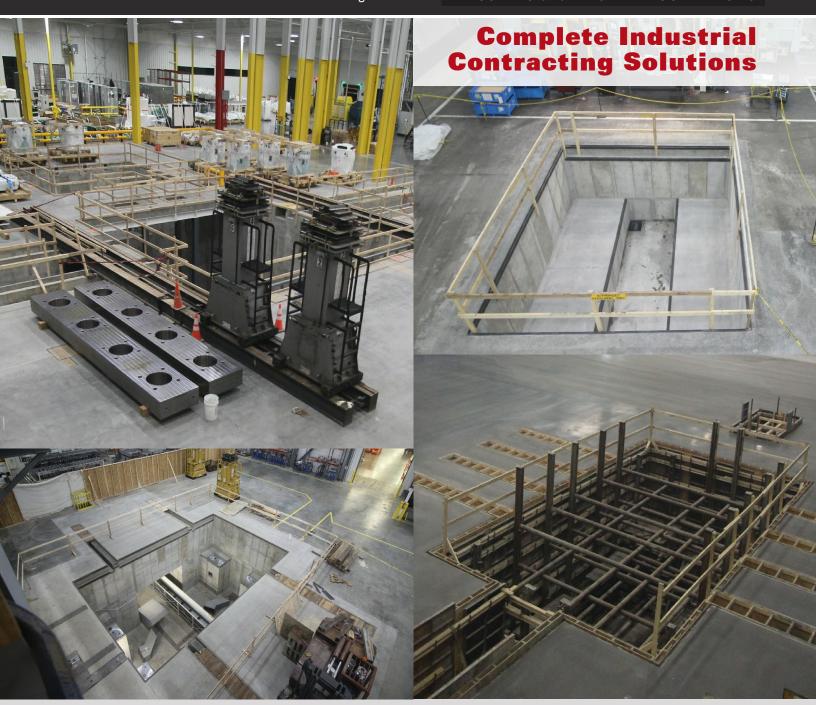

### Complete Industrial Contracting Solutions

**586.598.1390** www.deltaconcrete.com

Press Pits and Machine Foundations

Steel Design Fabrication and Construction

Concrete Flatwork

## COMPLETE INDUSTRIAL CONTRACTING SOLUTIONS

Press Pits and Machine Foundations

Steel Design Fabrication and Construction

Concrete Flatwork

### DELTA INDUSTRIAL IS STURDY AND STEADY WITH COMPLETE INDUSTRIAL CONTRACTING SOLUTIONS

Winchester, Kentucky - Delta was contracted to install a Schuler press foundation for a client in Kentucky. The sequencing and schedule were crucial in order to meet the press delivery schedule. Despite ongoing design changes that added complexity to the project, the project management and field teams effectively managed and implemented these changes while maintaining the schedule. A key factor in achieving this was Delta's ability to fabricate the steel embeds and promptly deliver them to the site as changes occurred. Apart from the press foundation, Delta also installed a structural deck, trenches, waterproofing, press sole plates, 1" steel fit-up plate, stairs and guardrail, and approximately 20,000 SF of slab on grade. The project was completed with ample cure time for the press to be installed as planned.

# DELTA INDUSTRIAL STEERS PRESS PIT SOLUTION INTO PLACE FOR ANOTHER SUPPLIER OF THE LATEST AUTOMOTIVE TECHNOLOGY

**Blanchester, Ohio** - Delta provided a turnkey foundation package consisting of design, demolition, earth shoring, concrete foundation, press sole plates, and load-rated steel floor plate. The final location of the press foundation presented some challenges, as Delta needed to uncap and demolish an existing pit wall that fell within the new footprint. Simultaneously, they had to excavate and shore other areas to ensure the work could be safely conducted. Additionally, since the location was adjacent to operational equipment, dust protection measures were installed to minimize disruption to plant operations. The crew efficiently used one of Delta's demo hammers to complete the demolition of the existing foundation, and they successfully finished the press foundation in under four weeks.

# SEATED IN THE FRONT ROW OF OEMS FOR QUALITY AND REACH. DELTA WAS A GOOD MATCH WITH A NEXT LEVEL INDUSTRIAL PRESS FOUNDATION

Lorain, Ohio - When Delta was awarded the contract for the installation of 1500T and 600T press foundations, bolster foundations, conveyor pits, looping pits, engineered load-rated floor plating, and approximately 9,000 SF of slab on grade, there was little time to spare as the presses were already onsite and ready to be installed. Delta's team immediately began installing the Delta-designed shoring system on both press foundations simultaneously. The onsite crew worked diligently on both foundations, seven days a week, until the job was complete. The project concluded with the placement of the slab on grade using Delta's Somero laser screed to ensure flatness and levelness of the floor.