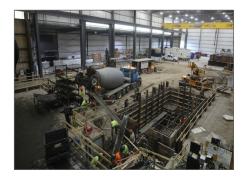

### DELTA INDUSTRIAL IS STURDY AND STEADY WITH COMPLETE INDUSTRIAL CONTRACTING SOLUTIONS

Winchester, Kentucky - Delta was contracted to install a Schuler press foundation for a client in Kentucky. The sequencing and schedule were crucial in order to meet the press delivery schedule. Despite ongoing design changes that added complexity to the project, the project management and field teams effectively managed and implemented these changes while maintaining the schedule. A key factor in achieving this was Delta's ability to fabricate the steel embeds and promptly deliver them to the site as changes occurred. Apart from the press foundation, Delta also installed a structural deck, trenches, waterproofing, press sole plates, 1" steel fit-up plate, stairs and guardrail, and approximately 20,000 SF of slab on grade. The project was completed with ample cure time for the press to be installed as planned.

# DELTA INDUSTRIAL STEERS PRESS PIT SOLUTION INTO PLACE FOR ANOTHER SUPPLIER OF THE LATEST AUTOMOTIVE TECHNOLOGY

**Blanchester, Ohio** - Delta provided a turnkey foundation package consisting of design, demolition, earth shoring, concrete foundation, press sole plates, and load-rated steel floor plate. The final location of the press foundation presented some challenges, as Delta needed to uncap and demolish an existing pit wall that fell within the new footprint. Simultaneously, they had to excavate and shore other areas to ensure the work could be safely conducted. Additionally, since the location was adjacent to operational equipment, dust protection measures were installed to minimize disruption to plant operations. The crew efficiently used one of Delta's demo hammers to complete the demolition of the existing foundation, and they successfully finished the press foundation in under four weeks.

# SEATED IN THE FRONT ROW OF OEMS FOR QUALITY AND REACH. DELTA WAS A GOOD MATCH WITH A NEXT LEVEL INDUSTRIAL PRESS FOUNDATION

Lorain, Ohio - When Delta was awarded the contract for the installation of 1500T and 600T press foundations, bolster foundations, conveyor pits, looping pits, engineered load-rated floor plating, and approximately 9,000 SF of slab on grade, there was little time to spare as the presses were already onsite and ready to be installed. Delta's team immediately began installing the Delta-designed shoring system on both press foundations simultaneously. The onsite crew worked diligently on both foundations, seven days a week, until the job was complete. The project concluded with the placement of the slab on grade using Delta's Somero laser screed to ensure flatness and levelness of the floor.