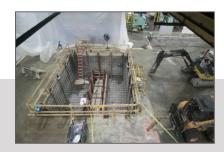

# DELTA INDUSTRIAL STEERS PRESS PIT SOLUTION INTO PLACE FOR ANOTHER SUPPLIER OF THE LATEST AUTOMOTIVE TECHNOLOGY

**Blanchester, Ohio** - Delta provided a turnkey foundation package consisting of design, demolition, earth shoring, concrete foundation, press sole plates, and load-rated steel floor plate. The final location of the press foundation presented some challenges, as Delta needed to uncap and demolish an existing pit wall that fell within the new footprint. Simultaneously, they had to excavate and shore other areas to ensure the work could be safely conducted. Additionally, since the location was adjacent to operational equipment, dust protection measures were installed to minimize disruption to plant operations. The crew efficiently used one of Delta's demo hammers to complete the demolition of the existing foundation, and they successfully finished the press foundation in under four weeks.

# SEATED IN THE FRONT ROW OF OEMS FOR QUALITY AND REACH. DELTA WAS A GOOD MATCH WITH A NEXT LEVEL INDUSTRIAL PRESS FOUNDATION

Lorain, Ohio - When Delta was awarded the contract for the installation of 1500T and 600T press foundations, bolster foundations, conveyor pits, looping pits, engineered load-rated floor plating, and approximately 9,000 SF of slab on grade, there was little time to spare as the presses were already onsite and ready to be installed. Delta's team immediately began installing the Delta-designed shoring system on both press foundations simultaneously. The onsite crew worked diligently on both foundations, seven days a week, until the job was complete. The project concluded with the placement of the slab on grade using Delta's Somero laser screed to ensure flatness and levelness of the floor.