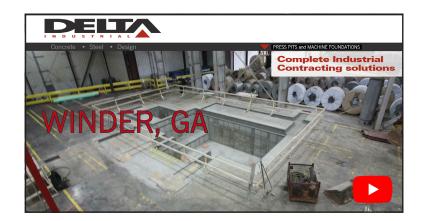

## For decades steel companies and metal service centers have known who knows machine foundations.

Winder, Georgia — Delta Industrial provided the design for a Stamtec press foundation, and shoring system. Timely installation of the press foundation with tie-rod sumps, looping pit, rolling bolster foundations, utility trenches, and press plating. The fast-paced supply of steel to American manufacturing is furious. With knowledge, practice, and performance, Delta Industrial Contracting maintains a history of complete industrial construction support, when heavy metals meet heavy demands.