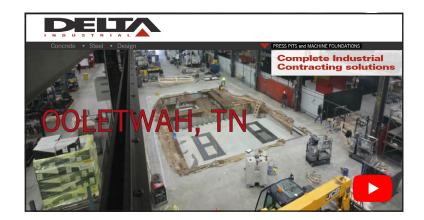

# Global OEM chooses Delta Industrial for advance, concrete and steel design.

**Ooletwah, Tennessee** — Delta Industrial provided the design and installation of a PAMA milling machine foundation and an advanced light and heavy shoring system. A continuous pour of the thick mass foundation was required for the base. This project also included furnishing and installing of the steel embeds, grouting of machine anchor pockets, wet curing the foundation, and consisted of 1,500 CY of concrete. Boom! Delta Industrial, the edge of the art, for industrial construction contracting solutions.