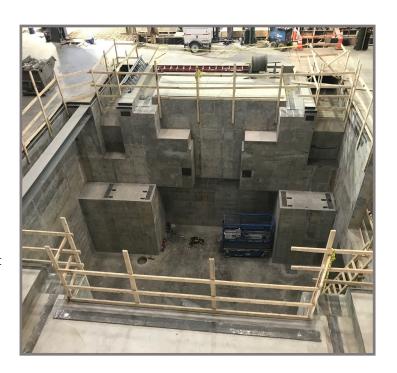

## April, 2018:

Compressed time schedules are no problem for the pros at Delta Industrial. So when Fukai Toyotetsu Indiana Corporation (FTIC) needed a 3000-ton press foundation, 1000-ton blanking line press foundation and 1600-ton press foundation built concurrently, Delta rose to the challenge. Bringing in the additional manpower, materials, and equipment necessary to tackle the project, Delta worked a 24/7 schedule to maintain the aggressive schedule. In the rigorous building of these foundations, they also provided scrap conveyor tunnels, bolster rail foundations, utility trenches, de-stacker feeder foundations, looping pit, un-coiler pit, 32,000 square feet of slab on grade and removable scrap conveyor tunnel tops. Project completed - on schedule and on time.