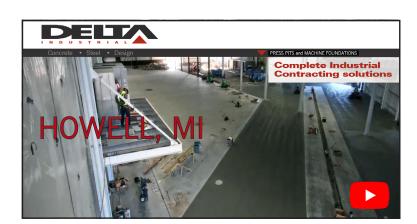

## **Complete Industrial Contracting Solutions**

www.deltaconcrete.com

Press Pits and Machine Foundations

Steel Design Fabrication and Construction

Concrete Flatwork

## Global Automotive Supplier chooses Delta Industrial for complete, concrete and steel design solution.

**Howell, Michigan** — Delta Industrial designs, constructs and prepares, for pouring extensive slab on grade for a building addition. Scope of work included 73,234 SF of slab on grade, trenching, pipe bollards, stoops, aprons, and exterior paving. The project consisted of over 2,000 CY of concrete. Not just pits and foundations, Delta Industrial Concrete and Steel delivers all complete industrial contracting solutions.