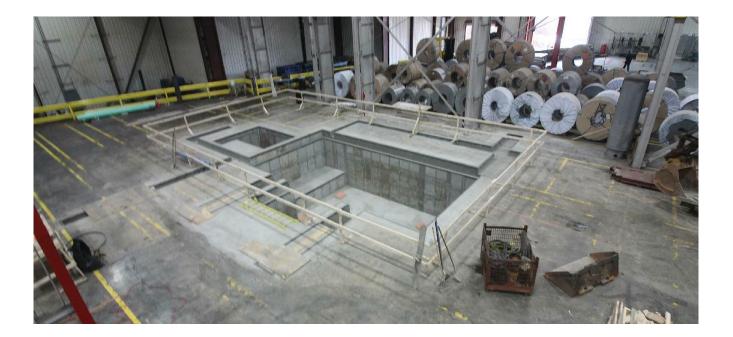

# Delta Industrial and Tier One Automotive Suppliers share robust relationships, year after year.

**North Vernon, IN** — Delta Industrial was awarded the contract for the installation of a Fagor press pit. Delta provided design for the press foundation with the scope of work that included open cut excavation, waterproofing, tie-in, and extension of the existing scrap tunnel with structural tunnel top, tie-rod sumps, bolster foundations, looping pit, furnish and install of embedded steel, and utility trenches. For this major T1 Supplier it was just another in a string of successes with Delta Industrial in the last decade. Complete industrial contracting relationships.