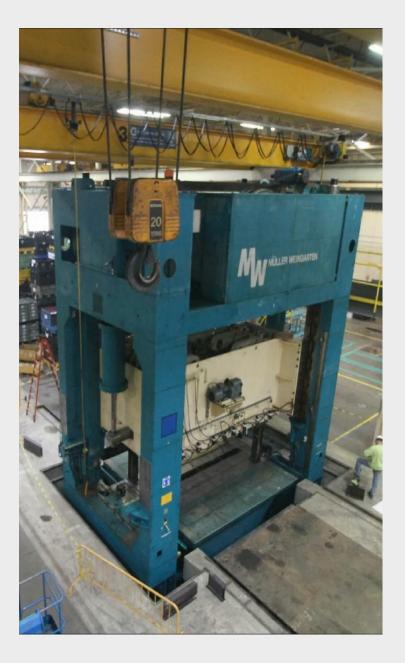

# Delta Industrial and Michigan manufacturer builds synergy within the world-wide automotive products supply chain.

Lake, Orion MI - Delta Industrial provided the design for 1100T Muller Weingarten press foundation, and shoring system. Timely installation of the press foundation with heavy shoring, scrap tunnel, bolster foundations. the scope of work included, furnishing and installing

of embedded steel, utility trenches, press leveling plates, the press mezzanine, steel scrap chutes, slab on grade, and press plating. Another Delta Industrial complete, industrial, design, build, contracting solution.