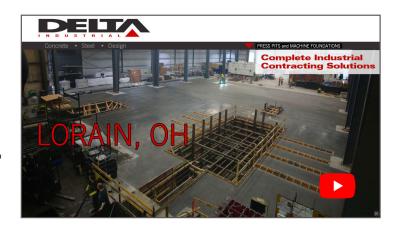

## SEATED IN THE FRONT ROW OF OEMS FOR QUALITY AND REACH. DELTA WAS A GOOD MATCH WITH A NEXT LEVEL INDUSTRIAL PRESS FOUNDATION.

**Lorain, Ohio** - When Delta was awarded the contract for the installation of 1500T and 600T press foundations, bolster foundations, conveyor pits, looping pits, engineered load-rated floor plating, and approximately 9,000 SF of slab on grade, there was little time to spare as the presses were already onsite and ready to be installed. Delta's team immediately began installing the Delta-designed shoring system on both press foundations simultaneously. The onsite crew worked diligently on both foundations, seven days a week, until the job was complete. The project concluded with the placement of the slab on grade using Delta's Somero laser screed to ensure flatness and levelness of the floor.