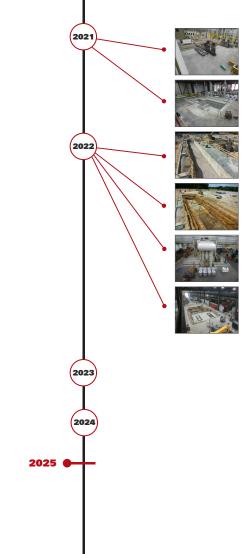

2020

Industrial for complete industrial contracting solutions over and over again.

Delta Industrial steers Press Pit solution into place for another supplier of the latest

Delta redefines stamping lines. Press foundations, in line one after another.

World-Class manufacturing relies on Delta

American Showa - 2020

Thai Summit Press - 2020

automotive technology.

Delta Industrial and Michigan manufacturer builds synergy within the world-wide automotive products supply chain.

### **20142** - 2021

Delta Industrial is sturdy and steady with complete industrial contracting solutions.

Olympic Steel - 2021 For decades steel companies and metal service centers have known, who knows, machine foundations.

**GTI Fagor Foundation - 2022** A Delta Industrial complexed machine foundations and Press Pits engaged with victors at the battle of Midway.

### Midway Products - 2022

Delta Industrial and Tier One Automotive Suppliers share robust relationships, year after year.

EandE TN - 2022 Global OEM chooses Delta Industrial for advance, concrete and steel design.

Paladin - 2022 Global OEM chooses Delta Industrial for advance, concrete and steel design.

A Michigan Company Servicing The United States Since 1993