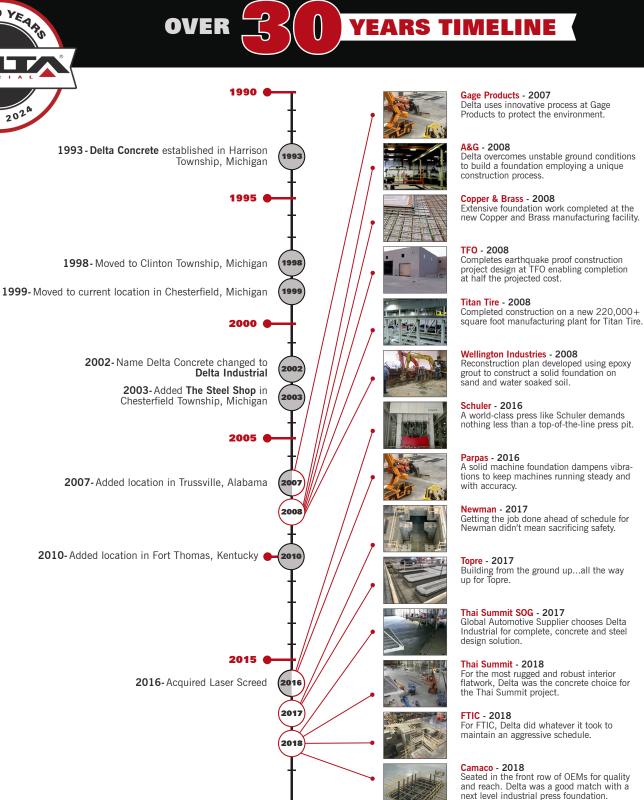

Founded in 1993 by Robert Grucz, Delta Industrial began operations in Harrison Township, Michigan with a small, but dedicated staff. The company continued to grow and finally settled into its current location in Chesterfield Township, Michigan in 1999.

A full TSS expansion came just two years later in 2001. And as their reputation for delivering quality steel construction and fabrication also grew, they established The Steel Shop in that same year as a separate entity to capitalize on that growing demand. By 2007, they'd extended their geographical reach to Trussville, Alabama. In 2010, that reach extended farther to Fort Thomas, Kentucky to give Delta Industrial a strong presence in the southern U.S.

2020

Industrial for complete industrial contracting solutions over and over again.

Delta Industrial steers Press Pit solution into place for another supplier of the latest

Delta redefines stamping lines. Press foundations, in line one after another.

World-Class manufacturing relies on Delta

American Showa - 2020

Thai Summit Press - 2020

automotive technology.

Delta Industrial and Michigan manufacturer builds synergy within the world-wide automotive products supply chain.

### **20142** - 2021

Delta Industrial is sturdy and steady with complete industrial contracting solutions.

Olympic Steel - 2021 For decades steel companies and metal service centers have known, who knows, machine foundations.

**GTI Fagor Foundation - 2022** A Delta Industrial complexed machine foundations and Press Pits engaged with victors at the battle of Midway.

### Midway Products - 2022

Delta Industrial and Tier One Automotive Suppliers share robust relationships, year after year.

EandE TN - 2022 Global OEM chooses Delta Industrial for advance, concrete and steel design.

Paladin - 2022 Global OEM chooses Delta Industrial for advance, concrete and steel design.

A Michigan Company Servicing The United States Since 1993